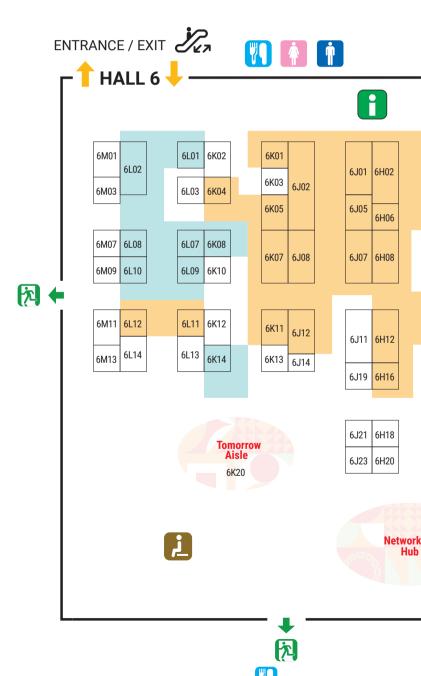

### **EVENTS & SEMINARS**

Venue: Networking Hub, Hall 6, AsiaWorld-Expo (AWE)

### **Halls 3 & 6**

Fashion Accessories

Vogue (3E22): Showcase trending colours and patterns for the Fall/Winter 2025-2026 season with TRENDSUITE, the fashion trend forecasting platform providing trend insights and essential seasonal guidance for brands and designers.