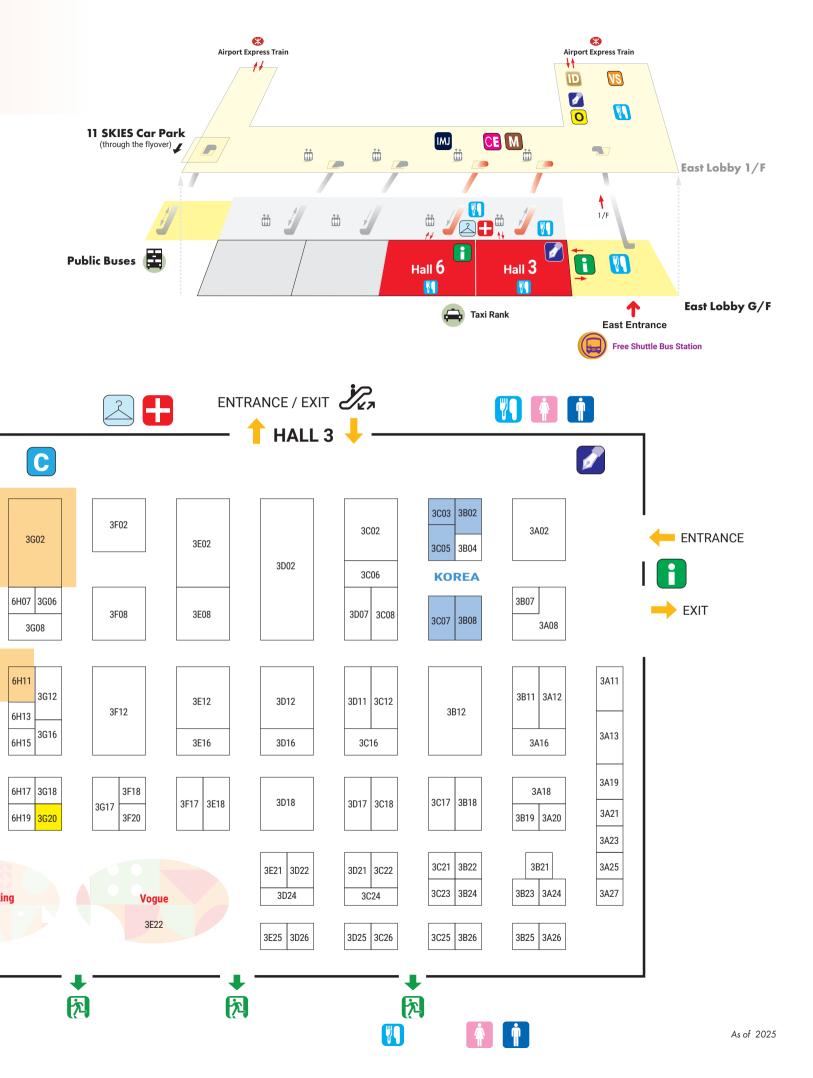

#### **EXHIBITION VENUE**

Halls 3 & 6, AsiaWorld-Expo Hong Kong International Airport, Lantau, Hong Kong

### **SHUTTLE BUS**

### **Halls 3 & 6**

Fashion Accessories

Vogue (3E22): Showcase trending colours and patterns for the Fall/Winter 2025-2026 season with TRENDSUITE, the fashion trend forecasting platform providing trend insights and essential seasonal guidance for brands and designers.